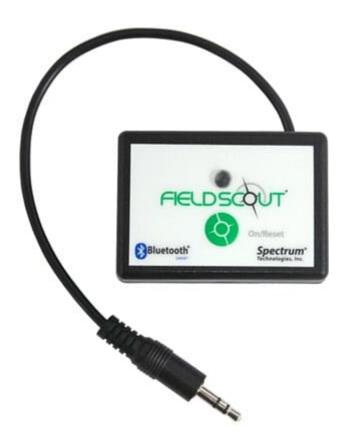

# **FieldScout Bluetooth Device for TDR 300**

### Description

FieldScout Bluetooth Device connects to the FieldScout Mobile App (available soon), instantly see your data on your smart phone or tablet. App works on iOS and Android devices with Bluetooth Smart connection. Your existing TDR 300 can now be equiped with our FieldScout Bluetooth Device. The device plugs into the data port in the bottom of the TDR's console, making installation simple. Included velcro strips allow you to mount it in a location on the TDR bracket. Firmware version 6.5 or higher required for FieldScout Bluetooth Device connection (order Item #CHIP-TDR3 above for newest firmware version)