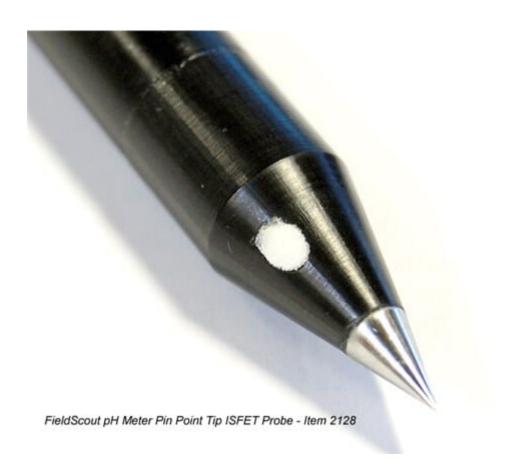

# pH Meter Pin Point Tip ISFET Probe

## **Short Description**

Uses patented non-glass ISFET technology for the smallest pH measurement

Sharp and to the point for pH measurement of materials that need to be penetrated

Eliminates clogging from dirty samples or semi-solids

### **Description**

Uses patented non-glass ISFET technology for the smallest pH measurement

Sharp and to the point for pH measurement of materials that need to be penetrated

Eliminates clogging from dirty samples or semi-solids