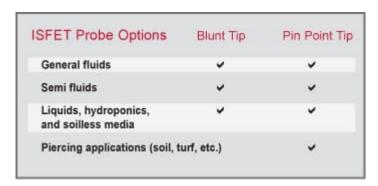

#### **ISFET (Ion Sensitive Field Effect Transistor) Probes!**

Glass Free and Durable Probe - 2 Options to Fit Your Needs

- Unlike glass electrodes, this ISFET pH electrode will not shatter. Additionally, neither model requires wet storage
- Spectrum ISFET probes are made of high quality materials such as PEEK, ABS, and PVC
- Sample directly in plug trays, pots, containers, solutions, ground soils, and soilless media