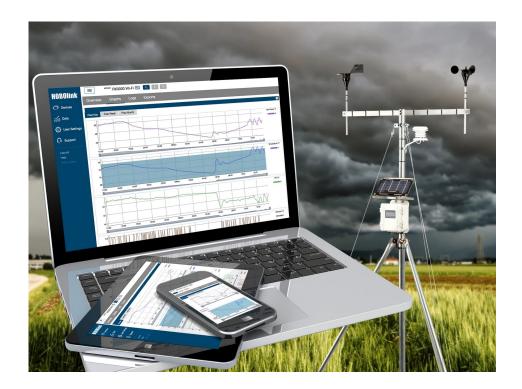

#### View live data

**Compatible with:** HOBO MicroRX, RX3000 & U30 Remote Monitoring Stations, MX Gateway for HOBO MX Data Loggers and HOBOnet Field Monitoring Systems.

#### **About the HOBO RX3000 Remote Monitoring System**

The HOBO RX3000 is Onset's remote data logging station that provides instant access to site-specific environmental data anywhere, anytime via the internet. >>Learn more