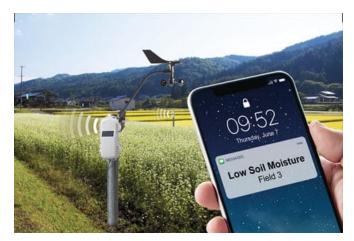

## **Description**

HOBOlink is a web-enabled software platform that makes it easy to view and to manage your data remotely.

- 24/7 access to your data, via a web browser or mobile device
- Verify HOBO status remotely
- Set up and manage alarm notifications remotely
- Schedule automated delivery of data
- Configure a dashboard that highlights your most important measurements
- Create dashboards that bring data from multiple systems together in a single view
- Configure calculated channels such as dew point, accumulated rainfall, and evapotranspiration (ET)
- Export the exact date range and sensors you want.

#### **About HOBOnet Field Monitoring System**

HOBOnet Field Monitoring System provides a cost-effective and scalable solution for web-enabled monitoring of field conditions for applications such as crop management, research, and greenhouse operations. >>Learn more