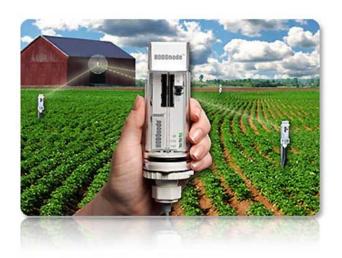

### **Short Description**

HOBOnode wireless data transmission receiver for HOBOnode wireless sensors.

Features:

### **Description**

HOBOnode wireless data transmission receiver for HOBOnode wireless sensors.

#### Features:

- Receives data from up to 50 wireless HOBOnodes
- Plugs into USB port on PC
- Transmission range receiver to HOBOnodes with clear line-of-sight; 300m (1000')
- Receiver Power: USB powered with battery backup to retain network setup if PC is turned off.
- Software provides real-time graphs and alarms to cell phones or local PC; data can be exported for use in other programs.
- o Repeaters available to extend range Check with the Sales team for suitability
- Complete system requires: Receiver, Sensor, HOBOnode Viewer software. A Repeater is required for greater distances.(sold separately)
- Includes bracket for convenient mounting to pole or wall