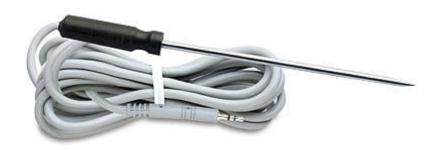

# **HOBO TMC6-HC Stainless Steel Needle Probe**

#### **Description**

A Stainless Steel Needle Probe for use with External Input HOBO data loggers.

Fitted with a handle,  $102 \times 3.2$  mm needle probe, and 1.8 m PVC cable and plug. Part No:

TMC6-HC