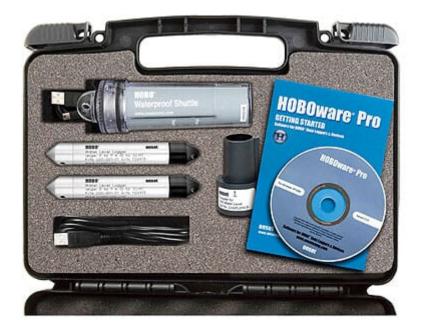

#### This kit includes:

- U20-001-01 HOBO logger (30, 'range)
- U20-001-04 HOBO logger (13, 'range) for Barometric Pressure
- U-DTW-1 HOBO waterproof shuttle with coupler
- U20-CASE-1 carrying case
- BHW-PC HOBOware Pro software.

## **Additional Information**

| Country of Manufacture | United States                                                                                                                                                                                                                         |
|------------------------|---------------------------------------------------------------------------------------------------------------------------------------------------------------------------------------------------------------------------------------|
| Contents               | This kit includes:  • U20-001-01 HOBO logger (30,' range)  • U20-001-04 HOBO logger (13,' range) for Barometric Pressure  • U-DTW-1 HOBO waterproof shuttle with coupler  • U20-CASE-1 carrying case  • BHW-PC HOBOware Pro software. |
| Brand                  | Onset HOBO                                                                                                                                                                                                                            |
| Channel(s)             | 2                                                                                                                                                                                                                                     |
| Onset Product Series   | U20                                                                                                                                                                                                                                   |
| Typical applications   | Environmental (Outdoor), Field Research, Water Quality                                                                                                                                                                                |
| Measurements           | Barometric Pressure, Pressure, Temperature, Water<br>Level                                                                                                                                                                            |