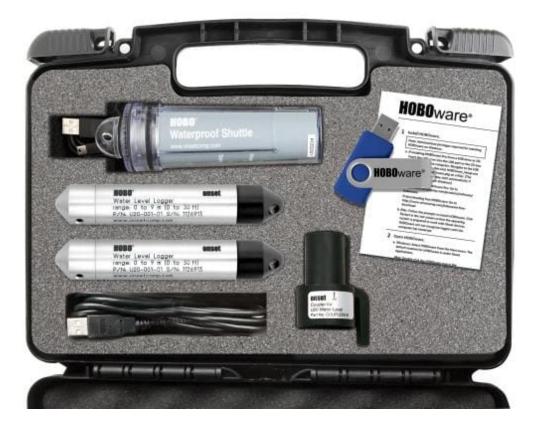

This kit includes:

- U20-001-04 HOBO logger (13, ' range)
- U20-001-04 HOBO logger (13, ' range) for Barometric Pressure
- U-DTW-1 HOBO waterproof shuttle with coupler
- U20-CASE-1 carrying case
- HOBOware Pro software.