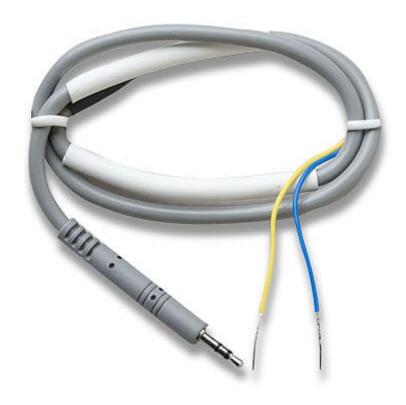

### **Product Images**

## **Short Description**

CABLE-4-20-MA Input cable for mA Measurement Data Loggers.

# **Description**

CABLE-4-20-MA Input cable for mA Measurement Data Loggers.