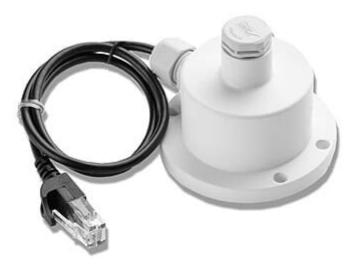

# HOBO S-BPB-CM50 Barometric Pressure Smart Sensor

### **Short Description**

The Barometric Pressure Smart Sensor has a measurement range of 660 mb to 1070 mb (19.47 to 31.55 inHg), and can perform measurement averaging to obtain the highest accuracy. The operating temperature range for this sensor is -40° to 70°C (-40° to 158°F). This weatherproof smart sensor is mounted outside the logger enclosure.

## Description

The Barometric Pressure Smart Sensor has a measurement range of 660 mb to 1070 mb (19.47 to 31.55 inHg), and can perform measurement averaging to obtain the highest accuracy. The operating temperature range for this sensor is -40° to 70°C (-40° to 158°F).

- Weatherproof housing enables mounting outside the station enclosure. This means the station can maintain its weatherproof seal without having to be vented to the atmosphere.
- Measures barometric pressure over a wide range
- Includes zip ties for mounting on mast; can also be mounted on flat surface with screws.

The S-BPB-CM50 Sensor is for use in Indoor and Outdoor environments.