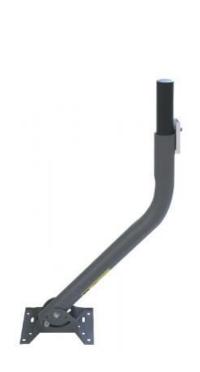

### **Short Description**

The MK-III Mono Mount is a flexible mounting alternative to the standard 3 foot tripod. Its quick and easy to

install and can be mounted on a pitched or flat roof as well as a vertical surface such as a gable ends.

## **Description**

The MK-III Mono Mount is a flexible mounting alternative to the standard 3 foot tripod. Its quick and easy to install and can be mounted on a pitched or flat roof as well as a vertical surface such as a gable ends.

#### **Additional Information**

| Brand       | RainWise                                                                                                                                                                                                                                                                                                                                                  |
|-------------|-----------------------------------------------------------------------------------------------------------------------------------------------------------------------------------------------------------------------------------------------------------------------------------------------------------------------------------------------------------|
| Explanation | The MK-III Mono Mount is constructed from powder coated steel, aluminum and PVC. This mounting system is durable and stable. The slender design is simple and unobtrusive and is aesthetically pleasing. The adjustable base of the mount van be adjusted to mount on any pitch roof. This mount is designed specifically for the MK-III sensor assembly. |
| Contents    | MK-III Mono Mount                                                                                                                                                                                                                                                                                                                                         |