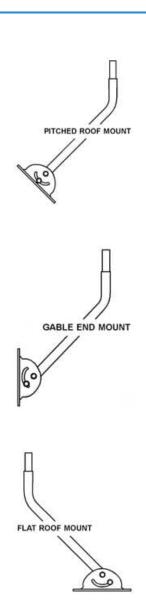

### **Short Description**

The MK-III Mono Mount is a flexible mounting alternative to the standard 3 foot tripod. Its quick and easy to

install and can be mounted on a pitched or flat roof as well as a vertical surface such as a gable ends.

## **Description**

The MK-III Mono Mount is a flexible mounting alternative to the standard 3 foot tripod. Its quick and easy to install and can be mounted on a pitched or flat roof as well as a vertical surface such as a gable ends.