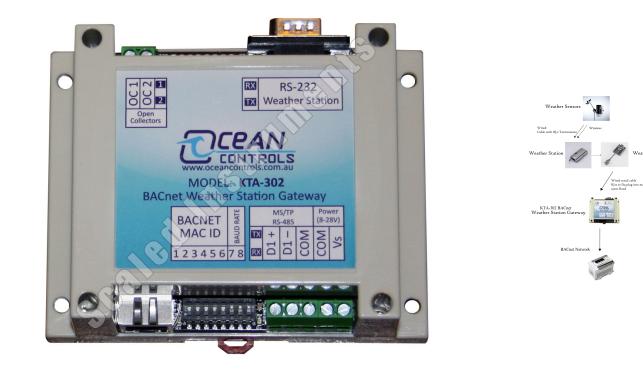

## **Product Images**

The gateway plugs into the weather station's console using the Davis WeatherLink cable (Weather Link for Vantage Pro Serial) and appears on the BACnet network. This allows your SCADA system or other BACnet devices in your network to monitor and carry out actions based on wind speed, wind direction, temperature, etc.