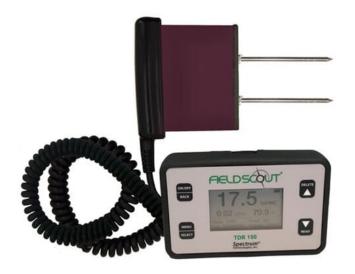

# Spectrum FieldScout TDR 150 Soil Moisture Meter - Optional Bluetooth & GPS

### **Short Description**

The FieldScout TDR150 soil moisture meter adds bluetooth connectivity and improves on the performance of the TDR100 making it the the ideal tool for quick, reliable, and convenient measurement.

### **Description**

The Spectrum TDR150 portable soil moisture meter allows you to obtain readings on the go at the press of a button.

Variable rod length options provide soil moisture measurements at your ideal root zone. With enhancements over its predecessor the TDR 100, the TDR 150 provides significant improvements in performance and measurement accuracy for optimal turf and soil environments.

- Increased accuracy of soil moisture (Volumetric Water Content)
- Measures EC (Electrical Conductivity)
- Measures Turf Surface Temperature
- Data can be collected with USB flash drive no PC interface needed
- Option to add Bluetooth and GPS communication
- Data logger records approximately 50,000 measurements
- Industry exclusive backlit display
- Ergonomic handle
- Powered by AA lithium batteries
- Ideal for measuring containers on benches
- Optional IR Temp sensor to measure canopy

Note: Rods are required for the TDR150 to function.