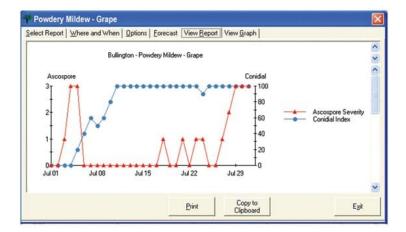

#### **Product Images**

Powdry Mildew report for grapes

Powdry Mildew report for grapes

| The control of the

Codling Moth Insect Repor

Apple Scab Report