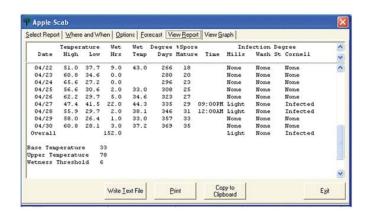

#### **Product Images**

Powdry Mildew report for grapes

Powdry Mildew report for grapes

| The control of the

Codling Moth Insect Repor

Apple Scab Report