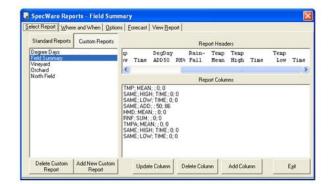

# **SpecWare Turf Disease and Insect Alert Software**

### **Short Description**

Become more proactive in your management of disease and insects by adding a disease and insect forecast module to your Spec 9 Pro software

## **Description**

Become more proactive in your management of disease and insects by adding a disease and insect forecast

module to your Spectrum SpecWare 9 Pro software.

- Save money by spraying only when necessary
- Quickly produce the documentation needed to support your IPM decisions
- Each package uses field-tested and validated algorithms along with your data to forecast the potential for the appearance of your crop's most notorious enemies.