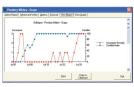

#### **Product Images**

Custom Reports

Powdry Mildew report for grapes

Codling Moth Insect F

Apple Scali Repo