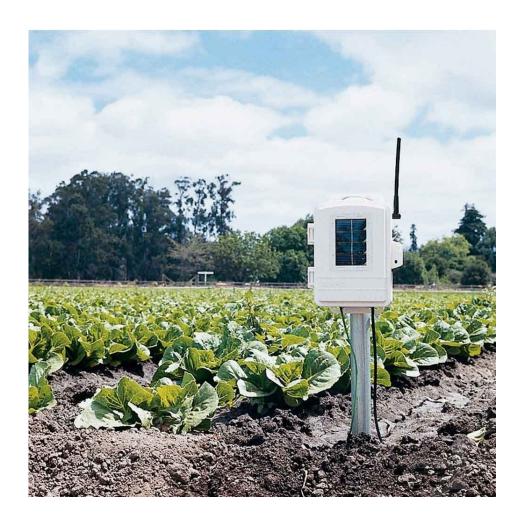

#### **Short Description**

Ideal for growers; this solar-powered module includes transmitter and battery inside a weather-resistant shelter.

Build the station that matches your needs; you can add sensors for soil moisture, soil/air/water temperature and leaf wetness.

#### **Additional Information**

| Country of Manufacture | United States                                                                                                                          |
|------------------------|----------------------------------------------------------------------------------------------------------------------------------------|
| Brand                  | Davis Instruments                                                                                                                      |
| Explanation            | Can receive data from a combination of 2 Leaf Wetness<br>Sensors, 4 Soil Moisture Sensors, and 4 Soil/Air/Water<br>Temperature Probes. |
| Contents               | Solar-powered transmitter and battery inside weather-<br>resistant shelter Mounting hardware                                           |
| Measurements           | Leaf Wetness, Soil Moisture, Soil Temperature,<br>Temperature                                                                          |
| Ideal For              | Professional, Interested, Gardeners                                                                                                    |