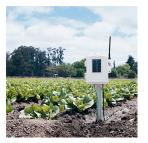

#### **Short Description**

Ideal for growers; this solar-powered module includes transmitter and battery inside a weather-resistant shelter.

Build the station that matches your needs; you can add sensors for soil moisture, soil/air/water temperature and leaf wetness.

#### **Additional Information**

| Country of Manufacture | United States                                                                                                                          |
|------------------------|----------------------------------------------------------------------------------------------------------------------------------------|
| Brand                  | Davis Instruments                                                                                                                      |
| Explanation            | Can receive data from a combination of 2 Leaf Wetness<br>Sensors, 4 Soil Moisture Sensors, and 4 Soil/Air/Water<br>Temperature Probes. |
| Contents               | Solar-powered transmitter and battery inside weather-<br>resistant shelter Mounting hardware                                           |
| Measurements           | Leaf Wetness, Soil Moisture, Soil Temperature,<br>Temperature                                                                          |
| Ideal For              | Professional, Interested, Gardeners                                                                                                    |