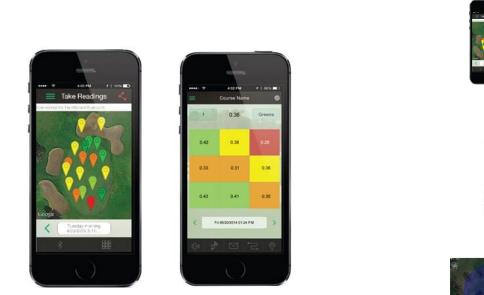

#### DATA AT YOUR FINGERTIPS!

We've made it easier for you to send data from the field to your smartphone

# Description

Monitor rainfall and temperature data collected by the Spectrum WatchDog Wireless Web-enabled Rain+Temperature Station from your computer or mobile device and make real-time decisions that improve yield and quality, conserve resources, and increase profits.

#### What is SpecConnect?

- · Cloud-based data management portal, specific to your property
- Real-time data on your computer, smart phone, or tablet
- Simple to use and 100% customisable dashboard
- Send custom threshold alerts via text message and/or email
- Configure your network from your computer or mobile device.