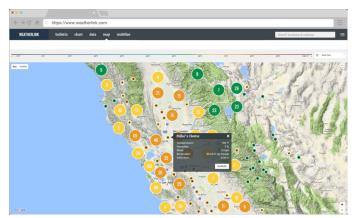

Map Use the WeatherLink Map to view and interact with the community of public stations in the worldwide WeatherLink Network. Click on a station to see a summary of current data and click the bulletin to see the station's customised weather dashboard.