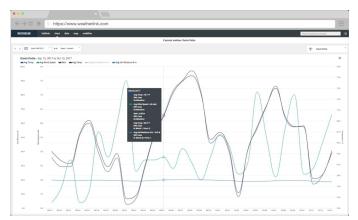

## Chart (requires Pro or Pro+ subscription)

Visualise any of your sensor data with custom line and bar charts on up to 4 different y-axes. Zoom into an hour of data or out to a full year to view details and trends.