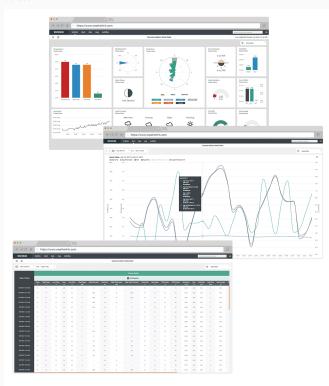

## Graph, Analyse and Store Your Data

Graph, Analyse and Store four oata Your personal page gives you current condition readings for – Temperature, Humidity, Barometer, Wind Speed, Current Rain, Wind Direction, Total Rain, Rain Rate, Solar Radiation, Wind Rose, Local Forecast, Sunrise/Sunset, Moon Phase. With WeatherLink Pro, you can also store, read and graph your historical data ANYWHERE and ANYTIME on any major browser

## Features

Bulletin with Current Conditions Build and customise your bulletin dashboard to receive current data updates from all of your installed sensors. You can move and resize tiles to see the data just the way you like it.

## Chart (requires Pro or Pro+ subscription)

Visualise any of your sensor data with custom line and bar charts on up to 4 different y-axes. Zoom into an hour of data or out to a full year to view details and trends.

Data (requires Pro or Pro+ subscription) Access all of your raw sensor data at the click of a button. You can sort by date/time or data type and export any data set directly to an Excel-friendly.csv file.