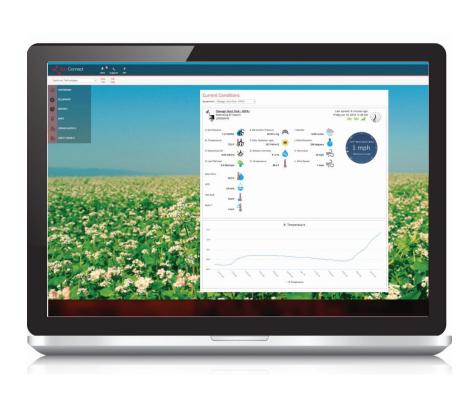

### **Product Images**

SpecConnect Pro Subscriptions, for use with Wifi modems. See all your live data using the powerful SpecConnect web portal.

#### Monitor your crops from wherever you are.

Use this powerful tool to view and evaluate your real-time weather & environmental data for better decisions – be alerted to problems while they can be managed & only spray or water when necessary. SpecConnect can help improve yield and quality, conserve resources, increase profits and decrease risk.

- Easy to navigate from your computer, smart phone, or tablet
- Send customised alerts via text message or email when user-defined critical sensor thresholds have been breached
- Create custom reports and charts for full analyses of your data
- Map view allows you to see all station locations and current conditions
- 100% customisable dashboard
- Supports multiple user logins
- Download your data for offline analysis
- Optional plant disease and insect models.