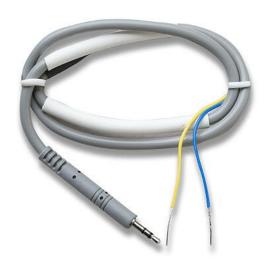

# HOBO Current Input Cable for a Data Logger with mA Measurement

#### **Short Description**

CABLE-4-20-MA Input cable for mA Measurement Data Loggers.

### **Description**

CABLE-4-20-MA Input cable for mA Measurement Data Loggers.