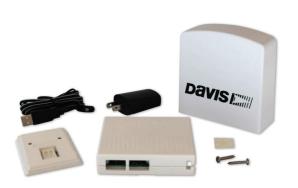

| Contents     | Fower cover<br>Foot pads<br>Mounting bracket (attached to back of sensor housing)<br>Mounting screws                                                                                            |
|--------------|-------------------------------------------------------------------------------------------------------------------------------------------------------------------------------------------------|
| Measurements | Air Quality, Dew Point, Humidity, Temperature                                                                                                                                                   |
| Ideal For    | Professional, Education, Amateur                                                                                                                                                                |
| Installation | AirLink Installation Requirements & Tools:  • Wi-Fi internet connection  • Wi-Fi password  • Phone with Bluetooth enabled  • AC power  • Drill or screwdriver if mounting on a vertical surface |