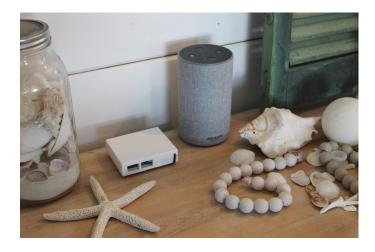

**Wi-Fi connected**Easily connect AirLink to your Wi-Fi network to send data to the Davis Cloud

### Welcome to the smart home Works with Amazon Alexa and Google Home.

Additional weather data
Temperature, humidity, dew point, heat index, and wet bulb -- all updated every minute.

AirLink air quality sensor