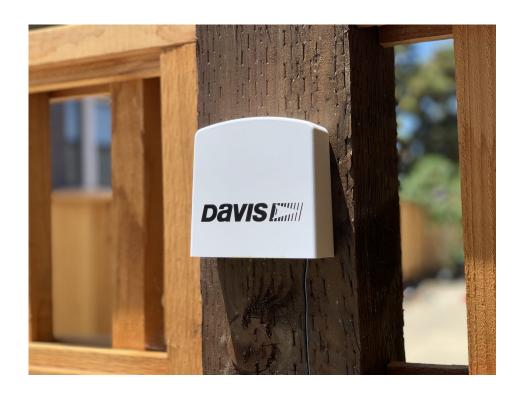

AirLink uploads indoor or outdoor air quality data directly to the WeatherLink Cloud via Wi-Fi. It can be used as a stand-alone sensor, or added to a Vantage Pro2 weather station.

It can be mounted indoors on a flat surface such as a counter or table top, or on a wall using the included mounting bracket. It can also be used in a protected outdoor location with the included sensor cover.

Davis Instruments

**Outdoor** Know when particulate matter is in the air like pollen, dust, or smoke

Indoor Monitor the air in the nursery, the living room, the bedroom, and the kitchen – wherever your family sleeps, plays, or breathes.

Versatile mounting options
Place AirLink on a desk or countertop, or mount on a wall inside or outside. Outdoor sensor housing provides protection.

Global air quality indices
Choose from a growing list including UK, US, Canada, Mexico, China, EU, Australia, India, and South Korea.