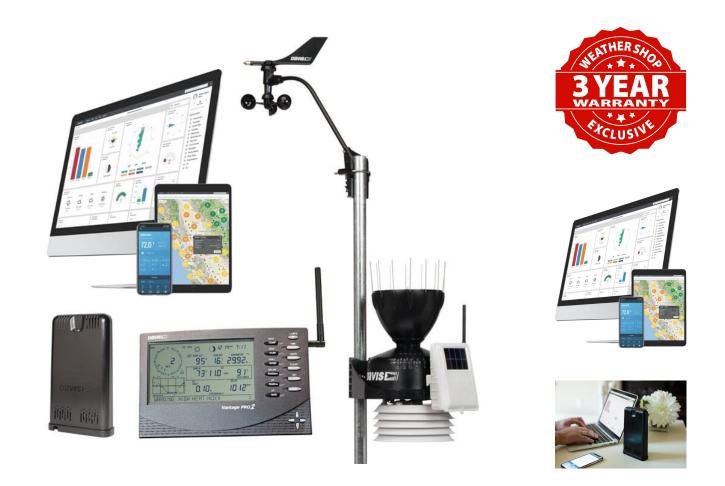

### **Short Description**

This self-contained, easy-to-install system includes outdoor sensor suite, console, and WeatherLink Live.

Stream your live weather data over Wi-Fi; view on the WeatherLink smartphone app, or online at WeatherLink.com.

# Because we are an authorised Davis Service Centre, we provide a FREE THREE YEAR WARRANTY on all Davis products purchased from us.

These rugged Davis Vantage Pro2 weather stations are designed to offer years of service. They are the only weather station in their class offering sensors manufactured to a traceable accuracy.

#### Access Real-Time Weather Data Anywhere & Anytime

The included WeatherLink Live is the easiest & fastest way to see your weather data online. Live-stream your Davis wireless weather station data over Wi-Fi or Ethernet directly to the WeatherLink Cloud and WeatherLink mobile apps for iOS and Android.

One WeatherLink Live can collect data from 80+ sensors in up to 8 transmitters in any combination.

Three sensors are integrated within the WeatherLink Live unit (barometric pressure, inside temperature and humidity).