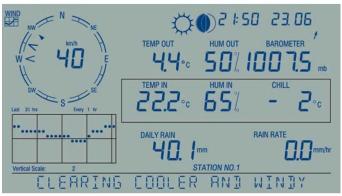

## **Additional Information**

| Promotion              | This product has been discontinued. See our full range of Vantage Pro2 Stations                                                                                                                                                                                                                                                                                                                                                                                                                                                                                                                                                                                                                                                                                                                                                                                                                                                                                                                                                                            |
|------------------------|------------------------------------------------------------------------------------------------------------------------------------------------------------------------------------------------------------------------------------------------------------------------------------------------------------------------------------------------------------------------------------------------------------------------------------------------------------------------------------------------------------------------------------------------------------------------------------------------------------------------------------------------------------------------------------------------------------------------------------------------------------------------------------------------------------------------------------------------------------------------------------------------------------------------------------------------------------------------------------------------------------------------------------------------------------|
| Brand                  | Davis Instruments                                                                                                                                                                                                                                                                                                                                                                                                                                                                                                                                                                                                                                                                                                                                                                                                                                                                                                                                                                                                                                          |
| Country of Manufacture | United States                                                                                                                                                                                                                                                                                                                                                                                                                                                                                                                                                                                                                                                                                                                                                                                                                                                                                                                                                                                                                                              |
| Contents               | Includes Vantage Pro2 console/receiver, WeatherLink<br>Live, integrated sensor suite and mounting hardware.<br>The integrated sensor suite includes rain collector,<br>temperature and humidity sensors, anemometer, 12m<br>anemometer cable, and solar panel.                                                                                                                                                                                                                                                                                                                                                                                                                                                                                                                                                                                                                                                                                                                                                                                             |
| Ideal For              | Professional, Education, Amateur, Interested,<br>Gardeners, Agronomy                                                                                                                                                                                                                                                                                                                                                                                                                                                                                                                                                                                                                                                                                                                                                                                                                                                                                                                                                                                       |
| Measurements           | Air Quality, Barometric Pressure, Dew Point, Humidity,<br>Leaf Wetness, Rainfall, Soil Moisture, Soil Temperature,<br>Temperature, Water Temperature, Wind Direction,<br>Wind Speed                                                                                                                                                                                                                                                                                                                                                                                                                                                                                                                                                                                                                                                                                                                                                                                                                                                                        |
| Typical applications   | Environmental (Outdoor), Field Research, Weather<br>Monitoring                                                                                                                                                                                                                                                                                                                                                                                                                                                                                                                                                                                                                                                                                                                                                                                                                                                                                                                                                                                             |
| Indoor Unit            | <ul> <li>Wireless Console with large, 90 x 150 mm, backlit LCD screen</li> <li>Clear easy to use navigation keypad</li> <li>Barometric Pressure in the range 540-1100 hPa displays mb, hPa or in/mm Hg</li> <li>Indoor temperature in the range 0° to 60°C displays °C or °F</li> <li>Indoor humidity in the range to 0% to 100% RH</li> <li>12 / 24 hour clock with day / month date</li> <li>Moon phase displayed in quarters</li> <li>Local weather forecast icons tell you what to expect in the next 12-hours</li> <li>Calculated values such as wind chill, dew point and evapotranspiration.</li> <li>Current &amp; historic data or highs and lows for up to 24 days, months, or years</li> <li>Ticker tape at foot of screen shows expanded forecast and additional information on current conditions with more than 100 different messages</li> <li>Set 22 simultaneous console alarms to warn of dangers such as high wind, freezing temperatures, high rain rate, heat index, and more</li> <li>Flip out table stand or wall mount.</li> </ul> |
| Finish                 | Dark grey plastic case                                                                                                                                                                                                                                                                                                                                                                                                                                                                                                                                                                                                                                                                                                                                                                                                                                                                                                                                                                                                                                     |
| Dimensions             | 155 x 245 x 40mm                                                                                                                                                                                                                                                                                                                                                                                                                                                                                                                                                                                                                                                                                                                                                                                                                                                                                                                                                                                                                                           |
| Batteries              | Console back-up battery: 3 x C cells (not included)                                                                                                                                                                                                                                                                                                                                                                                                                                                                                                                                                                                                                                                                                                                                                                                                                                                                                                                                                                                                        |