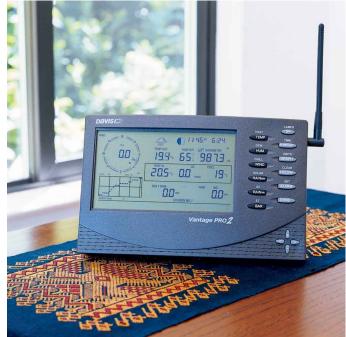

## **Additional Information**

| Promotion              | This product has been discontinued. See our full range of Vantage Pro2 Stations                                                                                                                                                                                                                                                                                                                                                                                                                                                                                                                                                                                                                                                                                                                                                                                                                                                                                                                                                                            |
|------------------------|------------------------------------------------------------------------------------------------------------------------------------------------------------------------------------------------------------------------------------------------------------------------------------------------------------------------------------------------------------------------------------------------------------------------------------------------------------------------------------------------------------------------------------------------------------------------------------------------------------------------------------------------------------------------------------------------------------------------------------------------------------------------------------------------------------------------------------------------------------------------------------------------------------------------------------------------------------------------------------------------------------------------------------------------------------|
| Brand                  | Davis Instruments                                                                                                                                                                                                                                                                                                                                                                                                                                                                                                                                                                                                                                                                                                                                                                                                                                                                                                                                                                                                                                          |
| Country of Manufacture | United States                                                                                                                                                                                                                                                                                                                                                                                                                                                                                                                                                                                                                                                                                                                                                                                                                                                                                                                                                                                                                                              |
| Contents               | Includes Vantage Pro2 console/receiver, WeatherLink<br>Live, integrated sensor suite and mounting hardware.<br>The integrated sensor suite includes rain collector,<br>temperature and humidity sensors, anemometer, 12m<br>anemometer cable, and solar panel.                                                                                                                                                                                                                                                                                                                                                                                                                                                                                                                                                                                                                                                                                                                                                                                             |
| Ideal For              | Professional, Education, Amateur, Interested,<br>Gardeners, Agronomy                                                                                                                                                                                                                                                                                                                                                                                                                                                                                                                                                                                                                                                                                                                                                                                                                                                                                                                                                                                       |
| Measurements           | Air Quality, Barometric Pressure, Dew Point, Humidity,<br>Leaf Wetness, Rainfall, Soil Moisture, Soil Temperature,<br>Temperature, Water Temperature, Wind Direction,<br>Wind Speed                                                                                                                                                                                                                                                                                                                                                                                                                                                                                                                                                                                                                                                                                                                                                                                                                                                                        |
| Typical applications   | Environmental (Outdoor), Field Research, Weather<br>Monitoring                                                                                                                                                                                                                                                                                                                                                                                                                                                                                                                                                                                                                                                                                                                                                                                                                                                                                                                                                                                             |
| Indoor Unit            | <ul> <li>Wireless Console with large, 90 x 150 mm, backlit LCD screen</li> <li>Clear easy to use navigation keypad</li> <li>Barometric Pressure in the range 540-1100 hPa displays mb, hPa or in/mm Hg</li> <li>Indoor temperature in the range 0° to 60°C displays °C or °F</li> <li>Indoor humidity in the range to 0% to 100% RH</li> <li>12 / 24 hour clock with day / month date</li> <li>Moon phase displayed in quarters</li> <li>Local weather forecast icons tell you what to expect in the next 12-hours</li> <li>Calculated values such as wind chill, dew point and evapotranspiration.</li> <li>Current &amp; historic data or highs and lows for up to 24 days, months, or years</li> <li>Ticker tape at foot of screen shows expanded forecast and additional information on current conditions with more than 100 different messages</li> <li>Set 22 simultaneous console alarms to warn of dangers such as high wind, freezing temperatures, high rain rate, heat index, and more</li> <li>Flip out table stand or wall mount.</li> </ul> |
| Finish                 | Dark grey plastic case                                                                                                                                                                                                                                                                                                                                                                                                                                                                                                                                                                                                                                                                                                                                                                                                                                                                                                                                                                                                                                     |
| Dimensions             | 155 x 245 x 40mm                                                                                                                                                                                                                                                                                                                                                                                                                                                                                                                                                                                                                                                                                                                                                                                                                                                                                                                                                                                                                                           |
| Batteries              | Console back-up battery: 3 x C cells (not included)                                                                                                                                                                                                                                                                                                                                                                                                                                                                                                                                                                                                                                                                                                                                                                                                                                                                                                                                                                                                        |