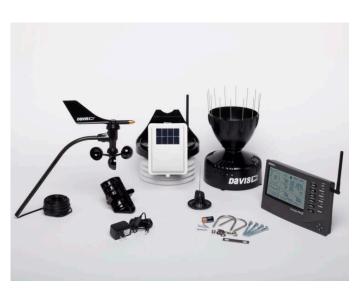

## **Additional Information**

| Promotion              | This product has been discontinued. See our full range of Vantage Pro2 Stations                                                                                                                                                                                                                                                                                                                                                                                                                                                                                                                                                                                                                                                                                                                                                                                                                                                                                                                                                                            |
|------------------------|------------------------------------------------------------------------------------------------------------------------------------------------------------------------------------------------------------------------------------------------------------------------------------------------------------------------------------------------------------------------------------------------------------------------------------------------------------------------------------------------------------------------------------------------------------------------------------------------------------------------------------------------------------------------------------------------------------------------------------------------------------------------------------------------------------------------------------------------------------------------------------------------------------------------------------------------------------------------------------------------------------------------------------------------------------|
| Brand                  | Davis Instruments                                                                                                                                                                                                                                                                                                                                                                                                                                                                                                                                                                                                                                                                                                                                                                                                                                                                                                                                                                                                                                          |
| Country of Manufacture | United States                                                                                                                                                                                                                                                                                                                                                                                                                                                                                                                                                                                                                                                                                                                                                                                                                                                                                                                                                                                                                                              |
| Contents               | Includes Vantage Pro2 console/receiver, WeatherLink<br>Live, integrated sensor suite and mounting hardware.<br>The integrated sensor suite includes rain collector,<br>temperature and humidity sensors, anemometer, 12m<br>anemometer cable, and solar panel.                                                                                                                                                                                                                                                                                                                                                                                                                                                                                                                                                                                                                                                                                                                                                                                             |
| Ideal For              | Professional, Education, Amateur, Interested,<br>Gardeners, Agronomy                                                                                                                                                                                                                                                                                                                                                                                                                                                                                                                                                                                                                                                                                                                                                                                                                                                                                                                                                                                       |
| Measurements           | Air Quality, Barometric Pressure, Dew Point, Humidity,<br>Leaf Wetness, Rainfall, Soil Moisture, Soil Temperature,<br>Temperature, Water Temperature, Wind Direction,<br>Wind Speed                                                                                                                                                                                                                                                                                                                                                                                                                                                                                                                                                                                                                                                                                                                                                                                                                                                                        |
| Typical applications   | Environmental (Outdoor), Field Research, Weather<br>Monitoring                                                                                                                                                                                                                                                                                                                                                                                                                                                                                                                                                                                                                                                                                                                                                                                                                                                                                                                                                                                             |
| Indoor Unit            | <ul> <li>Wireless Console with large, 90 x 150 mm, backlit LCD screen</li> <li>Clear easy to use navigation keypad</li> <li>Barometric Pressure in the range 540-1100 hPa displays mb, hPa or in/mm Hg</li> <li>Indoor temperature in the range 0° to 60°C displays °C or °F</li> <li>Indoor humidity in the range to 0% to 100% RH</li> <li>12 / 24 hour clock with day / month date</li> <li>Moon phase displayed in quarters</li> <li>Local weather forecast icons tell you what to expect in the next 12-hours</li> <li>Calculated values such as wind chill, dew point and evapotranspiration.</li> <li>Current &amp; historic data or highs and lows for up to 24 days, months, or years</li> <li>Ticker tape at foot of screen shows expanded forecast and additional information on current conditions with more than 100 different messages</li> <li>Set 22 simultaneous console alarms to warn of dangers such as high wind, freezing temperatures, high rain rate, heat index, and more</li> <li>Flip out table stand or wall mount.</li> </ul> |
| Finish                 | Dark grey plastic case                                                                                                                                                                                                                                                                                                                                                                                                                                                                                                                                                                                                                                                                                                                                                                                                                                                                                                                                                                                                                                     |
| Dimensions             | 155 x 245 x 40mm                                                                                                                                                                                                                                                                                                                                                                                                                                                                                                                                                                                                                                                                                                                                                                                                                                                                                                                                                                                                                                           |
| Batteries              | Console back-up battery: 3 x C cells (not included)                                                                                                                                                                                                                                                                                                                                                                                                                                                                                                                                                                                                                                                                                                                                                                                                                                                                                                                                                                                                        |

| Power        | Sensor suite is solar-powered with battery backup;<br>console and WeatherLink Live are AC-powered with<br>battery backup.<br>UK 230V adapter included (EU 230V supplied to EU<br>orders)                                                                                                                                                                                                                                                                                                                                                                                                                             |
|--------------|----------------------------------------------------------------------------------------------------------------------------------------------------------------------------------------------------------------------------------------------------------------------------------------------------------------------------------------------------------------------------------------------------------------------------------------------------------------------------------------------------------------------------------------------------------------------------------------------------------------------|
| Outdoor Unit | All Vantage Pro2 stations include a versatile Integrated<br>Sensor Suite (ISS) that can be customised by adding<br>further sensors.<br>The Integrated Sensor Suite includes the tipping spoon<br>rain collector and the radiation shield for the<br>temperature / humidity sensor. The tipping soon<br>mechanism records rain every 0.2mm and is chrome<br>plated to reduce loss through evaporation.<br>The anemometer can be mounted separately up to 40ft<br>(12m) from the rain collector. If you would like to mount<br>it even further away, a separate transmitter is available<br>as an accessory.           |
| Sensors      | <ul> <li>Wind Speed displayed in the range 2 to 150mph displayed in mph, knots, m/s or kph.</li> <li>Wind Direction displayed in 16 points of the Compass Rose or 0° to 360°</li> <li>Temperature in the range -40°C to +65°C displayed in °C or °F</li> <li>Relative Humidity in the range 0% to 100%</li> <li>Rainfall in mm or inches and rate in mm or inches per hour</li> <li>Calculated values for windchill, dew point and heat index</li> <li>Additional sensors and stations are available for air quality, solar, UV, temperature, humidity, soil moisture, soil temperature and leaf wetness.</li> </ul> |
| Dimensions   | 350 x 220 x 360 mm                                                                                                                                                                                                                                                                                                                                                                                                                                                                                                                                                                                                   |
| Batteries    | 1 x CR123 lithium back-up battery required for<br>Integrated Sensor Suite (not included). Ordinarily this<br>should last 2-3 years.                                                                                                                                                                                                                                                                                                                                                                                                                                                                                  |
| Power        | Solar powered                                                                                                                                                                                                                                                                                                                                                                                                                                                                                                                                                                                                        |
| Installation | Installation is very simple and can be carried out by<br>almost anyone with a few basic tools. The only thing<br>you should remember is to take care if you have to<br>work at height.<br>The outdoor sensor suite and anemometer are<br>supplied with U clamps for a 45mm Ø pole and coach<br>screws for a post or wall. Larger U clamps can be used<br>up to 65mm Ø<br>Davis weather stations require very little maintenance<br>and do not require regular recalibration.                                                                                                                                         |