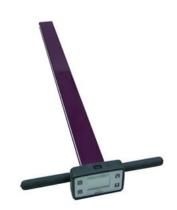

# Spectrum FieldScout TDR 250 Economy Soil Moisture Meter

## **Short Description**

The TDR 250 is a simplified portable soil moisture meter that captures measurements in the root zone.

- Capture soil moisture measurements in the root zone
- Maintain consistent turf quality
- Conserve water and reduce labour costs.

#### **Features**

- Displays VWC% (soil moisture, with running average)
- Soil measurements in less than a second
- Operates in TDR 300 mode or salinity-corrected (TDR 350) mode
- Settings for standard, high-clay, or sand soil type
- Internal data logging up to 124,000 measurements
- USB port for USB drive data download
- High-contrast display with backlight for easy viewing
- Ergonomic, portable design with removable handles
- Interchangeable soil probes sold separately.

Note: Rods are required for the TDR250 to function.