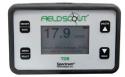

# Spectrum FieldScout TDR 250 Economy Soil Moisture Meter

#### **Features**

- Displays VWC% (soil moisture, with running average)
- Soil measurements in less than a second
- Operates in TDR 300 mode or salinity-corrected (TDR 350) mode
- Settings for standard, high-clay, or sand soil type
- Internal data logging up to 124,000 measurements
- USB port for USB drive data download
- High-contrast display with backlight for easy viewing
- Ergonomic, portable design with removable handles
- Interchangeable soil probes sold separately.

# **Additional Information**

| Country of Manufacture | United States                                                                                                                                                                                                                                                                                                                                                                                                                                                                                                                                                                                                                                                                                                                                                                                                      |
|------------------------|--------------------------------------------------------------------------------------------------------------------------------------------------------------------------------------------------------------------------------------------------------------------------------------------------------------------------------------------------------------------------------------------------------------------------------------------------------------------------------------------------------------------------------------------------------------------------------------------------------------------------------------------------------------------------------------------------------------------------------------------------------------------------------------------------------------------|
| Brand                  | Spectrum Technologies                                                                                                                                                                                                                                                                                                                                                                                                                                                                                                                                                                                                                                                                                                                                                                                              |
| Explanation            | Display: An industry exclusive, larger backlit LCD display provides optimal contrasts for daylight and low light viewing, and larger digits for easier viewing of measurements. Receive instant readings – no smartphone or computer hookup required!  Data logging: Large capacity data logger can record approximately Data records can be saved to USB drive.  Design: The TDR 250 has an ergonomic design with a shaft-mounted probe. This allows users to easily and rapidly take many measurements in various turf and soil environments.  Measurement Principle: Time-domain  Measurement Units: Percent Soil Volumetric Water Content (VWC)  Resolution: 0.1%. VWC  Accuracy: +- 3.0% VWC  Data Logger: Up to 124,000 measurements  Range: 0% to saturation (Saturation up to 50% depending on soil type). |
| Contents               | Rods Sold Separately                                                                                                                                                                                                                                                                                                                                                                                                                                                                                                                                                                                                                                                                                                                                                                                               |
| Ideal For              | Professional, Agronomy                                                                                                                                                                                                                                                                                                                                                                                                                                                                                                                                                                                                                                                                                                                                                                                             |
| Power                  | Battery only                                                                                                                                                                                                                                                                                                                                                                                                                                                                                                                                                                                                                                                                                                                                                                                                       |
| Power                  | Battery only (4 x AA included)                                                                                                                                                                                                                                                                                                                                                                                                                                                                                                                                                                                                                                                                                                                                                                                     |
| Typical applications   | Environmental (Outdoor), Field Research                                                                                                                                                                                                                                                                                                                                                                                                                                                                                                                                                                                                                                                                                                                                                                            |
| Measurements           | Soil Electrical Conductivity (EC), Soil Moisture, Soil<br>Temperature                                                                                                                                                                                                                                                                                                                                                                                                                                                                                                                                                                                                                                                                                                                                              |
|                        |                                                                                                                                                                                                                                                                                                                                                                                                                                                                                                                                                                                                                                                                                                                                                                                                                    |