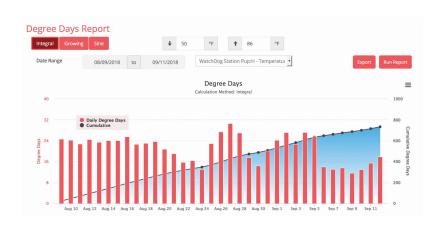

#### Monitor your crops from wherever you are.

Use this powerful tool to view and evaluate your real-time weather & environmental data for better decisions – be alerted to problems while they can be managed & only spray or water when necessary. SpecConnect can help improve yield and quality, conserve resources, increase profits and decrease risk.

- Easy to navigate from your computer, smart phone, or tablet
- Send customised alerts via text message or email when user-defined critical sensor thresholds have been breached
- Create custom reports and charts for full analyses of your data
- Map view allows you to see all station locations and current conditions
- 100% customisable dashboard
- Supports multiple user logins
- Download your data for offline analysis
- Optional plant disease and insect models.

#### **Additional Information**

| Brand       | Spectrum Technologies                                                                                                                                                                                                                                                                                                                                                           |
|-------------|---------------------------------------------------------------------------------------------------------------------------------------------------------------------------------------------------------------------------------------------------------------------------------------------------------------------------------------------------------------------------------|
| Explanation | <ul> <li>SpecConnect Reporting Features</li> <li>Daily/Hourly</li> <li>Multi Station/Sensor</li> <li>Equipment Inventory &amp; Activity</li> <li>Rainfall and Soil Moisture (product specific)</li> <li>And More!</li> <li>Requires a Spectrum DataScout WiFi Modem, plus either a WatchDog Retriever &amp; Pup network, or a 2000 Series Full/Mini Weather Station.</li> </ul> |
| Ideal For   | Professional, Agronomy                                                                                                                                                                                                                                                                                                                                                          |