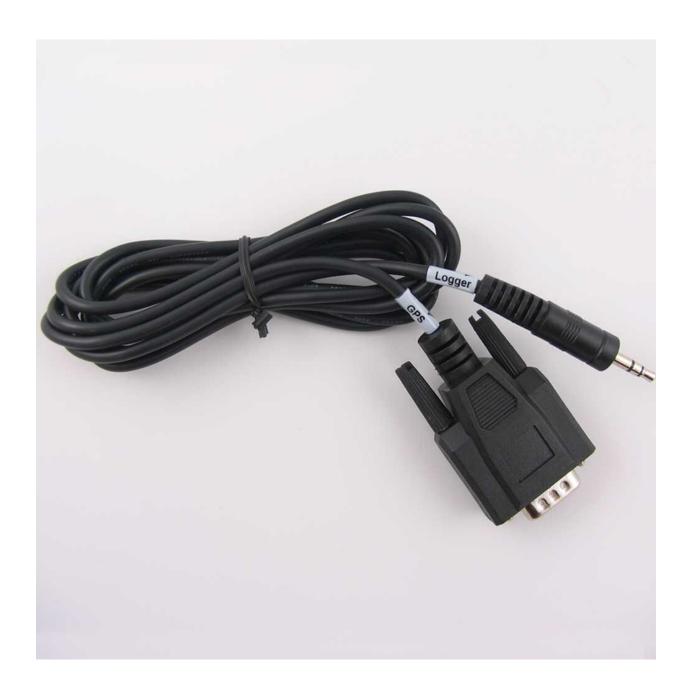

# **GPS/DGPS Cable**

#### **Additional Information**

GPS/DGPS Cable connects compatible FieldScout products to any GPS receiver with serial output. The GPS interface requires two cables; the GPS/DGPS cable (this item, 2950CV5) and a PC serial interface cable supplied by the manufacturer of the GPS receiver is also required.

Explanation

Compatible with:

- TDR300 Soil Moisture
- SPAD 502DL
- pH110 Meter
- SC900 Soil Compaction Meter
- CM1000 Chlorophyll or NDVI
- TCM500 NDVI Meter
- EC110 Logger