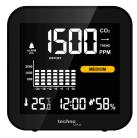

# **Product Images**

### **Key Features**

- Display of measured CO2 value and Co2 trend indicator
- 24 hour history of measured CO2 values displayed on bar diagram
- Alarm function for high CO2 values
- Calibration option for CO2 measuring
- Current CO2 concentration in the air is display as air quality icons in traffic lights coloration: EXCELLENT, GOOD, MEDIUM, POOR (starts flashing at 2001 ppm to signal very poor air).

#### **Additional Functions**

- Indoor temperature display
- Indoor humidity display
- MIN/MAX memory of CO2, temperature and humidity
- Quartz clock
- 12/24h time display
- Clock Alarm

- Low power indicator of built-in rechargeable battery 4 display brightness levels selectable
- Table standing.