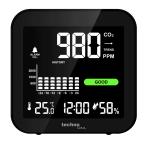

# **Product Images**

### **Key Features**

- Display of measured CO2 value and Co2 trend indicator
- 24 hour history of measured CO2 values displayed on bar diagram
- Alarm function for high CO2 values
- Calibration option for CO2 measuring
- Current CO2 concentration in the air is display as air quality icons in traffic lights coloration: EXCELLENT, GOOD, MEDIUM, POOR (starts flashing at 2001 ppm to signal very poor air).

#### **Additional Functions**

- Indoor temperature display
- Indoor humidity display
- MIN/MAX memory of CO2, temperature and humidity
- Quartz clock
- 12/24h time display
- Clock Alarm

- Low power indicator of built-in rechargeable battery 4 display brightness levels selectable
- Table standing.