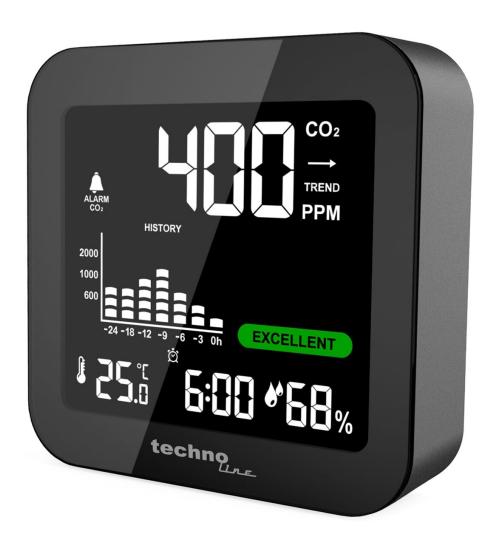

# **Product Images**

### **Key Features**

- Display of measured CO2 value and Co2 trend indicator
- 24 hour history of measured CO2 values displayed on bar diagram
- Alarm function for high CO2 values
- Calibration option for CO2 measuring
- Current CO2 concentration in the air is display as air quality icons in traffic lights coloration: EXCELLENT, GOOD, MEDIUM, POOR (starts flashing at 2001 ppm to signal very poor air).

#### **Additional Functions**

- Indoor temperature display
- Indoor humidity display
- MIN/MAX memory of CO2, temperature and humidity
- Quartz clock
- 12/24h time display
- Clock Alarm

- Low power indicator of built-in rechargeable battery 4 display brightness levels selectable
- Table standing.