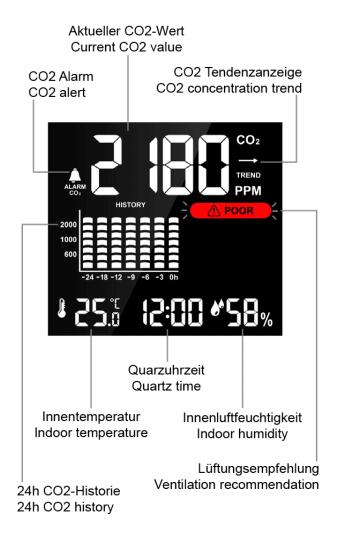

### **Key Features**

- Display of measured CO2 value and Co2 trend indicator
- 24 hour history of measured CO2 values displayed on bar diagram
- Alarm function for high CO2 values
- Calibration option for CO2 measuring
- Current CO2 concentration in the air is display as air quality icons in traffic lights coloration: EXCELLENT, GOOD, MEDIUM, POOR (starts flashing at 2001 ppm to signal very poor air).

#### **Additional Functions**

- Indoor temperature display
- Indoor humidity display
- MIN/MAX memory of CO2, temperature and humidity
- Quartz clock
- 12/24h time display
- Clock Alarm

- Low power indicator of built-in rechargeable battery 4 display brightness levels selectable
- Table standing.