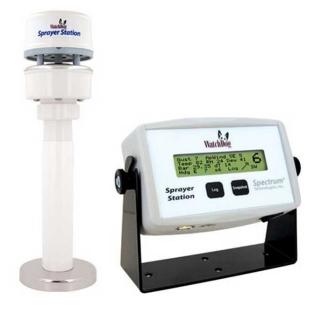

# Watchdog Sprayer Station with Console - effectively monitor pesticide drift

Smaller than a can of soda, this all-in-one weather station measures air temperature, humidity, dew point, wind chill, barometric pressure and apparent wind speed and direction. It handles adverse conditions with a UV stabilized, compact housing that is fully waterproof and resistant to chemicals. Reliability is enhanced by eliminating moving parts: the traditional wind vane and cups have been replaced with ultrasonic transducers.

The WatchDog Sprayer Station is more than a compact and capable weather station. While on-the-go, the station uses its internal compass and GPS to adjust the wind sensor values by subtracting the vehicle speed and direction to compute the true wind speed and direction. Continuously log your weather parameters at a user-selectable rate or hit the "Save" button to capture a snaphot of the current conditions.

#### **WatchDog Sprayer System Sensors:**

- Apparent Wind Speed and Direction
- GPS: Course and Speed (vehicle speed & direction, location, and satellite signal strength)
- True Wind Speed and Direction (computed)
- Air Temperature
- Relative Humidity
- Dew Point (computed)
- · Barometric Pressure.