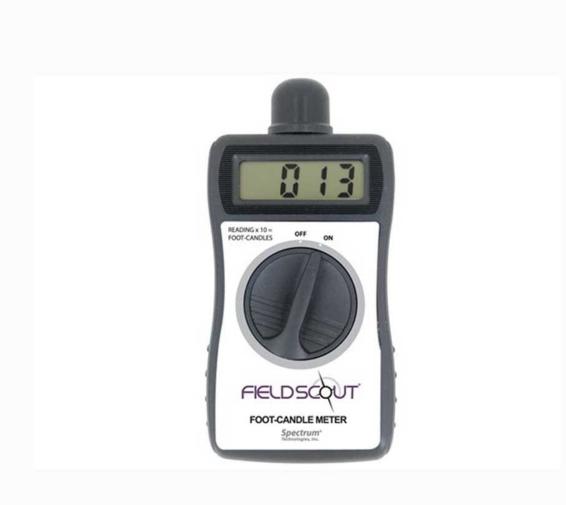

# **LightScout Foot-Candle Meter**

# **Short Description**

Displays immediate light level in terms of foot-candles

## **Description**

Displays immediate light level in terms of foot-candles

#### **Additional Information**

| Brand         | Spectrum Technologies                                                                                                                                                                                                                                                                                       |
|---------------|-------------------------------------------------------------------------------------------------------------------------------------------------------------------------------------------------------------------------------------------------------------------------------------------------------------|
| Explanation   | An affordable light measurement solution which will display immediate light level in terms of foot-candles. Includes precision photodiode with cosine correction. Click here for the Measuring Light brochure for explanation about how various parts of the light spectrum affect plant health and growth. |
| Contents      | Foot-Candle Meter and soft sided case.                                                                                                                                                                                                                                                                      |
| Ideal For     | Agronomy                                                                                                                                                                                                                                                                                                    |
| Indoor Unit   | The meters display values in the range 0-1999. This must be multiplied by 10 to obtain Foot-Candles, so the meter range is 0-19990 Foot-Candles. Since 1 Foot-Candle is equivalent to approximately 10.8 lux, multiplying the meter reading by 108 will compute lux.                                        |
| Power         | Battery Only                                                                                                                                                                                                                                                                                                |
| Specification | The LightScout Light Meters are accurate to $\pm 5\%$ . Cosine correction is accurate to $\pm 3\%$ at 45°, and $\pm 7\%$ at 80°.                                                                                                                                                                            |