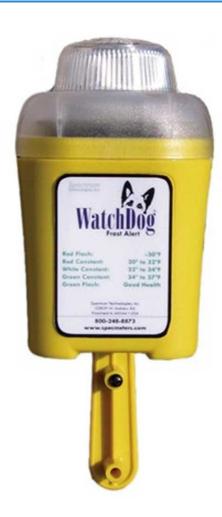

### **Short Description**

Spot frost conditions easily in your vineyard or orchard with 4 defined temperature ranges.

## Description

Spot frost conditions easily in your vineyard or orchard with the WatchDog Frost Alert. When the temperature approaches freezing, the high-powered LED light (visible from about two miles) changes color and flash frequency to indicate temperature conditions at-a-glance.

| Brand        | Spectrum Technologies                                                                                                                                                                                                                                                                                                                                                                                                                                                                                                                                                                                                                                                                                                                                                                                                                                                                                                                                                                                                                                                                                                                                                                                                                  |
|--------------|----------------------------------------------------------------------------------------------------------------------------------------------------------------------------------------------------------------------------------------------------------------------------------------------------------------------------------------------------------------------------------------------------------------------------------------------------------------------------------------------------------------------------------------------------------------------------------------------------------------------------------------------------------------------------------------------------------------------------------------------------------------------------------------------------------------------------------------------------------------------------------------------------------------------------------------------------------------------------------------------------------------------------------------------------------------------------------------------------------------------------------------------------------------------------------------------------------------------------------------|
| Explanation  | <ul> <li>Spot frost conditions easily in your vineyard or orchard with the WatchDog Frost Alert. When the temperature approaches freezing, the high-powered LED light (visible from about two miles) changes color and flash frequency to indicate temperature conditions at-a-glance.</li> <li>High output LED's means no lamps to replace.</li> <li>Low current consumption giving long battery life.</li> <li>4 defined temperature ranges.</li> <li>Low battery alarm to alert user.</li> <li>Faulty Sensor/ cable alarm.</li> <li>Calibration error alarm</li> <li>Good Health indicator to assure user that unit is functioning correctly.</li> <li>Auto Power Off above 2.8°C allows user to leave unit out for the duration of the frost-fighting season</li> <li>Periodic Flash when temperature is above 3°C allows user to easily locate units at the end of the frost season.</li> <li>Can be hung from a cable, secured to an upright, or placed on ground.</li> <li>Handy Probe Clip supplied to allow placement of probe in required sensing area.</li> <li>Mounting stick supplied to easily secure to a post</li> <li>Tough Injection molded case for the outdoors.</li> <li>Water-resistant. (Rain proof)</li> </ul> |
| Ideal For    | Agronomy                                                                                                                                                                                                                                                                                                                                                                                                                                                                                                                                                                                                                                                                                                                                                                                                                                                                                                                                                                                                                                                                                                                                                                                                                               |
| Power        | Battery Only                                                                                                                                                                                                                                                                                                                                                                                                                                                                                                                                                                                                                                                                                                                                                                                                                                                                                                                                                                                                                                                                                                                                                                                                                           |
| Outdoor Unit | <ul> <li>Green light flashes when above 1°C</li> <li>White light flashes between 0°C to 1°C</li> <li>Red light is static when below 0°C</li> <li>Red light flashes when below -2°C</li> </ul>                                                                                                                                                                                                                                                                                                                                                                                                                                                                                                                                                                                                                                                                                                                                                                                                                                                                                                                                                                                                                                          |
| Batteries    | Requires 6V lantern battery (not included)                                                                                                                                                                                                                                                                                                                                                                                                                                                                                                                                                                                                                                                                                                                                                                                                                                                                                                                                                                                                                                                                                                                                                                                             |
| Power        | Low Cost Battery for economic operation                                                                                                                                                                                                                                                                                                                                                                                                                                                                                                                                                                                                                                                                                                                                                                                                                                                                                                                                                                                                                                                                                                                                                                                                |