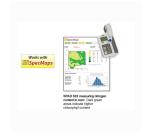

#### **Short Description**

Create 2-dimensional color charts of geo-referenced data.

### Description

Get maximum value out of your portable FieldScout® meters by using SpecMaps, Spectrum's web mapping utility.

Allows you to create 2-dimensional color charts of geo-referenced data from any FieldScout meter with a serial input connected to a GPS receiver.