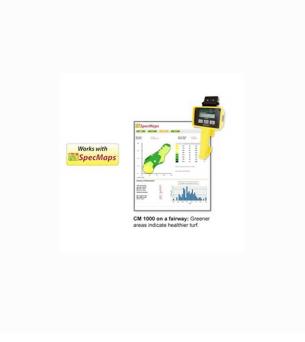

### Description

Get maximum value out of your portable FieldScout® meters by using SpecMaps, Spectrum's web mapping utility.

Allows you to create 2-dimensional color charts of geo-referenced data from any FieldScout meter with a serial input connected to a GPS receiver.