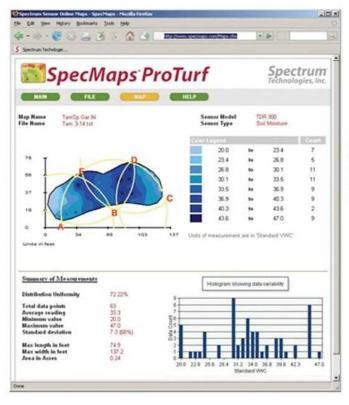

#### **Product Images**

SpecMaps ProTurf brings in the ability to show sprinkler head locations and Distribution uniformity. This works with the FieldScout TDR 300 only

## **Description**

Get maximum value out of your portable FieldScout® meters by upgrading from your Standard version of SpecMaps to ProTurf.

SpecMaps Pro Turf allows users to specify sprinkler head locations ideal for turf users.

#### **Additional Information**

| Promotion   | This product has been discontinued. See our full range of Spectrum products                                                                                                                                                                                                                                                                                                         |
|-------------|-------------------------------------------------------------------------------------------------------------------------------------------------------------------------------------------------------------------------------------------------------------------------------------------------------------------------------------------------------------------------------------|
| Brand       | Spectrum Technologies                                                                                                                                                                                                                                                                                                                                                               |
| Explanation | <ul> <li>All the functionality of the original SpecMaps web mapping utility</li> <li>Map sprinkler head locations and plot radius of throw</li> <li>Automatically computes lower quartile distribution uniformity (DUIq)</li> <li>Current SpecMaps users can upgrade to a ProTurf account with a one time upgrade fee lasting for the lifetime of your Standard licence.</li> </ul> |
| Ideal For   | Agronomy                                                                                                                                                                                                                                                                                                                                                                            |