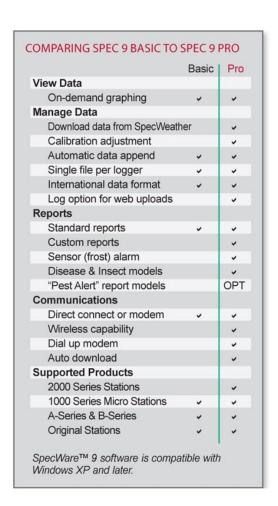

#### **Description**

Easily download, analyse and produce basic reports from your data accumulated through Spectrum WatchDog Data Loggers and older series WatchDog Weather Stations.

- Eliminate valuable time wasted exporting the data and performing calculations in tedious spreadsheet programmes
- You can upgrade to SpecWare 9 Pro for custom reports, more communication options, and support for Weather Stations and disease models.
- The software automatically assigns each WatchDog Data Logger or Weather Station to its own "logger location" directory, which is appended every time you download new data.

### **Additional Information**

| Brand       | Spectrum Technologies                                                                                                                                                                                                                                                                                                                                                                                                                                                                                                              |
|-------------|------------------------------------------------------------------------------------------------------------------------------------------------------------------------------------------------------------------------------------------------------------------------------------------------------------------------------------------------------------------------------------------------------------------------------------------------------------------------------------------------------------------------------------|
|             | Requires Windows 98 or later, and one free USB port (serial ports are still supported for existing serial cables).                                                                                                                                                                                                                                                                                                                                                                                                                 |
|             | The included PC interface cable is USB to 3.5 mm Stereo Pin; this eliminates the need for a USB to serial adapter.                                                                                                                                                                                                                                                                                                                                                                                                                 |
| Explanation | Installation software is not shipped with the cable and manual. It is downloadable at www.specmeters.com/software. Once installed, SpecWare will require an activation code. The process to obtain the code is included with the installation manual, and will require the order number for the SpecWare Basic purchase.  Software updates are available online; a licensed and installed copy of SpecWare is required for software updates.  SpecWare 9 Basic does not support disease models or the 2000 Series Weather Stations |
| Contents    | PC interface cable (item SI-3661U)<br>Manual                                                                                                                                                                                                                                                                                                                                                                                                                                                                                       |
| Ideal For   | Professional, Agronomy                                                                                                                                                                                                                                                                                                                                                                                                                                                                                                             |