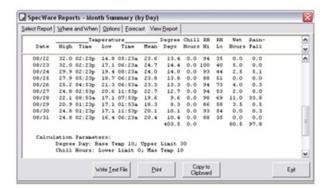

#### **Product Images**

Quickly view data for temperature, degree days, relative humidity, and rainfall

## SpecWare<sup>\*</sup>

Standard report option