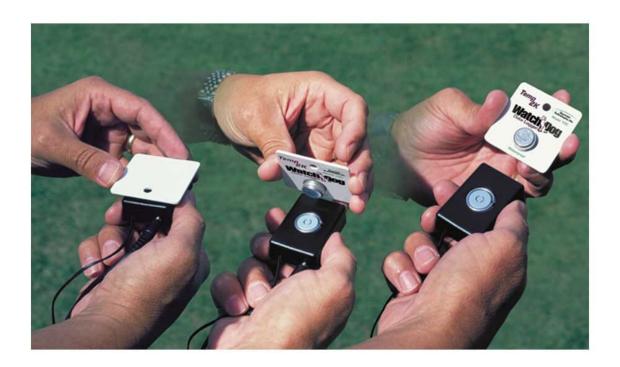

## **Short Description**

Snap the WatchDog B-Series Logger into the docking station to launch the logger or for data readout.

## Description

Snap the WatchDog B-Series Logger into the docking station to launch the logger or for data readout.