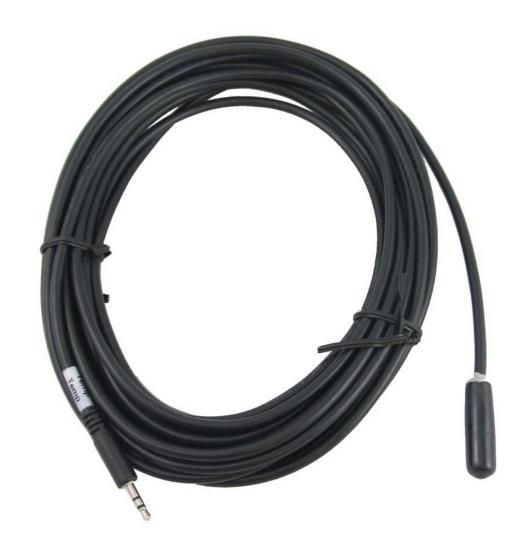

# Spectrum External Soil/Air/Water Temperature Sensor (6.1m)

## **Short Description**

Use this Spectrum temperature sensor in soil, air or liquids. Comes complete with longer 20ft cable.

## **Description**

Use this temperature sensor in soil, air or liquids. Comes complete with longer 20ft cable. Ideal for use with WatchDog Weather Stations or data loggers.