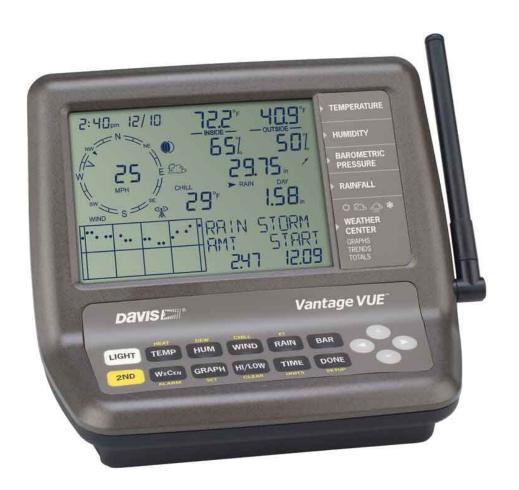

### **Additional Information**

| Country of Manufacture | United States                                                                                                                                                                                                                                                                                                                                                                                                                                                                                                                                                                                                                                                                                                                                                                                                                                                                                                                                                                                                                                                                                                                                                                                                                                                                                                                                                                                                                                                                                                                                                                                                                                                                                                                                                                                                                                                                                                                                                                                                                                                                                                                                    |
|------------------------|--------------------------------------------------------------------------------------------------------------------------------------------------------------------------------------------------------------------------------------------------------------------------------------------------------------------------------------------------------------------------------------------------------------------------------------------------------------------------------------------------------------------------------------------------------------------------------------------------------------------------------------------------------------------------------------------------------------------------------------------------------------------------------------------------------------------------------------------------------------------------------------------------------------------------------------------------------------------------------------------------------------------------------------------------------------------------------------------------------------------------------------------------------------------------------------------------------------------------------------------------------------------------------------------------------------------------------------------------------------------------------------------------------------------------------------------------------------------------------------------------------------------------------------------------------------------------------------------------------------------------------------------------------------------------------------------------------------------------------------------------------------------------------------------------------------------------------------------------------------------------------------------------------------------------------------------------------------------------------------------------------------------------------------------------------------------------------------------------------------------------------------------------|
| Brand                  | Davis Instruments                                                                                                                                                                                                                                                                                                                                                                                                                                                                                                                                                                                                                                                                                                                                                                                                                                                                                                                                                                                                                                                                                                                                                                                                                                                                                                                                                                                                                                                                                                                                                                                                                                                                                                                                                                                                                                                                                                                                                                                                                                                                                                                                |
| Explanation            | <ul> <li>The console displays;</li> <li>Time &amp; Date View the current time and date or time of sunrise/sunset.</li> <li>Moon Phase See the eight phases of the moon from new to full.</li> <li>Forecast Icons Let you know at a glance whether to expect sun, part sun, clouds, rain, or snow.</li> <li>Temperature and Humidity Console updates outside temperature every 10 seconds and inside temperature every 50 seconds and inside humidity Updates every 50 seconds and inside humidity updates every 50 seconds and inside humidity every minute. Displays in &amp;degC or °F</li> <li>Barometer Five-position trend arrow shows whether barometric pressure is rising, falling, or stable.</li> <li>Wind See windspeed updates every 2.5 seconds. Displays windspeed in miles per hour, metres per second, kilometres per hour and knots. Provides the average and high wind speed for two-minute and tenminute intervals.</li> <li>Display Options See updated variables every 10 seconds for heat index and wind chill to get a better "feel" for the outside environment.</li> <li>Rain Console updates rain totals and rain rate every 20 seconds for the last 25 hours, days, months.</li> <li>Change in the Weather Allows comparisons of changes of temperature and barometric pressure from day-to-day.</li> <li>Weather Centre Provides additional information for each weather variable, such as daily highs and lows, temperature changes by the hour and barometric value changes. Also displays astronomical data such as meteor showers.</li> <li>Graphs Graph the last 25 hours, days or months. View up to 50 graphs including temperature, rain, rain rate, wind and barometric pressure —all on the console.</li> <li>This Time Yesterday Data point on the graph indicates the weather during the same time yesterday to help compare and analyse day-to-day weather trends.</li> <li>Alarms Set 22 simultaneous, different alarms to warn of dangers such as high winds, freezing temperatures, rain rate, flood warning, and more.</li> <li>UK version uses UK radio frequency 868 MHz and a 0.2mm ra</li></ul> |
| Contents               | Console, UK 230V adapter included (EU 230V supplied to EU orders)                                                                                                                                                                                                                                                                                                                                                                                                                                                                                                                                                                                                                                                                                                                                                                                                                                                                                                                                                                                                                                                                                                                                                                                                                                                                                                                                                                                                                                                                                                                                                                                                                                                                                                                                                                                                                                                                                                                                                                                                                                                                                |