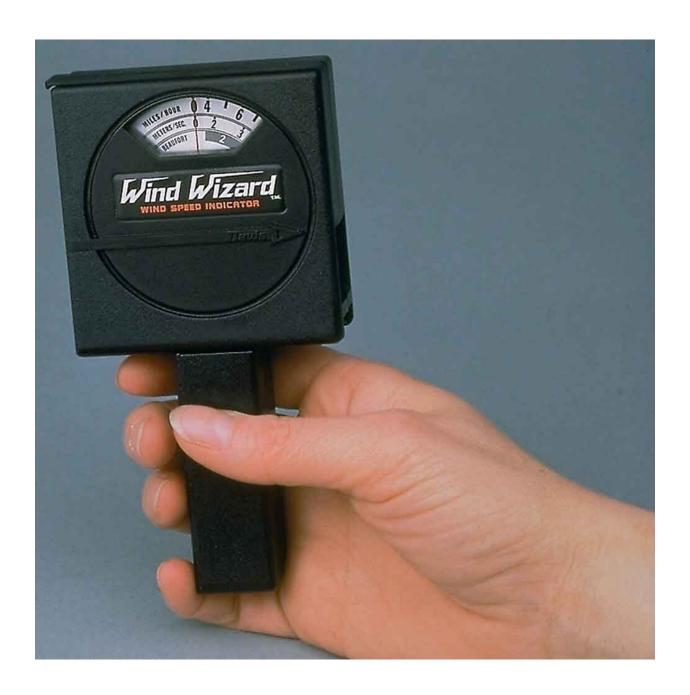

### **Product Images**

## **Short Description**

Readout dial is supported on sapphire jewel bearings & steadied by a magnetic dampening system.

#### **Additional Information**

| Brand         | Davis Instruments                                                                                                                                                                                                                 |
|---------------|-----------------------------------------------------------------------------------------------------------------------------------------------------------------------------------------------------------------------------------|
| Explanation   | Reads wind speed in miles/hour, meters/second, and Beaufort. Readout dial is supported on sapphire jewel bearings and steadied by a rare earth magnetic dampening system. Folding handle quickly and securely latches into place. |
| Ideal For     | Professional, Education, Amateur, Interested                                                                                                                                                                                      |
| Dimensions    | 392 x 73 x 25 mm with handle folded, Weight 71 grams                                                                                                                                                                              |
| Batteries     | No Batteries needed                                                                                                                                                                                                               |
| Specification | Measures wind speed from 0 - 60 mph.                                                                                                                                                                                              |