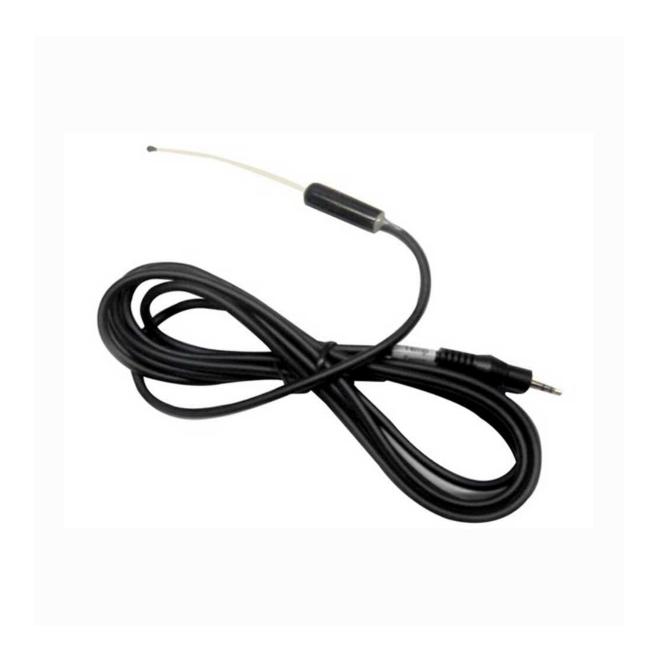

## **Short Description**

Measure surface temperature of leaves and other applications. Works with Spectrum Stations.

### **Description**

Measure surface temperature of leaves and other applications. Works with WatchDog Weather Stations.

#### **Additional Information**

| Brand         | Spectrum Technologies                                                                                      |
|---------------|------------------------------------------------------------------------------------------------------------|
| Explanation   | Measure surface temperature of leaves and other applications.                                              |
| Contents      | Temperature probe with cable                                                                               |
| Compatibility | Click here to view the complete WatchDog Product Line to ensure this sensor is compatible with your model. |
| Measurements  | Temperature                                                                                                |
| Ideal For     | Professional, Agronomy                                                                                     |
| Installation  | Jack connection into WatchDog station or logger.                                                           |