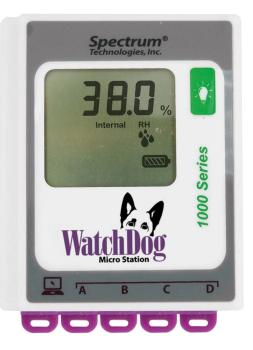

### **Product Images**

#### Description

WatchDog 1000 Series Micro Station will deliver the information you need and are customisable with up to four unique external plug-in sensors. See images for model comparison chart.

| Promotion     | This page has been discontinued. See the full Micro Station range                                                                                                                                                                                                                                                                                                                                                                                                                                                                                                                                                                                                                                                                                                                                                         |
|---------------|---------------------------------------------------------------------------------------------------------------------------------------------------------------------------------------------------------------------------------------------------------------------------------------------------------------------------------------------------------------------------------------------------------------------------------------------------------------------------------------------------------------------------------------------------------------------------------------------------------------------------------------------------------------------------------------------------------------------------------------------------------------------------------------------------------------------------|
| Explanation   | Micro Stations are the cost-effective choice for<br>recording environmental conditions over a period of<br>time. Whether your needs are plant disease alerts or<br>soil moisture monitoring, the WatchDog 1000 Series<br>Micro Station will deliver the information you need for<br>timely, accurate data that will result in increased profits.<br>The LCD display confirms station operation and<br>provides current sensor readings. View the current<br>temperature during a freeze event, or soil moisture<br>prior to irrigating – without downloading to a PC.<br>Customise with up to four unique external plug-in<br>sensors. Change monitoring parameters from one<br>season to the next, simply by connecting a different<br>sensor - keeping investment costs down while making<br>more profitable decisions. |
| Power         | Battery only                                                                                                                                                                                                                                                                                                                                                                                                                                                                                                                                                                                                                                                                                                                                                                                                              |
| Outdoor Unit  | <ul> <li>The cost-effective choice for recording multiple<br/>environmental conditions</li> <li>Internal sensors can include temperature and<br/>humidity</li> <li>With up to 4 external sensor ports, you choose the<br/>sensors you need</li> <li>LCD displays current sensor readings and battery level</li> <li>Select measurement intervals from 1 to 60 minutes</li> <li>Log 10,584 intervals (220 days at 30 minute intervals)</li> <li>Data is stored in fail-safe non-volatile memory</li> <li>Water-resistant case</li> </ul>                                                                                                                                                                                                                                                                                   |
| Compatibility | Click here to view the complete WatchDog Product Line to ensure you are selecting the correct model for your requirements.                                                                                                                                                                                                                                                                                                                                                                                                                                                                                                                                                                                                                                                                                                |
| Sensors       | Click here for an easy to view 2 page spread showing<br>the complete line of sensors available. To purchase<br>these sensors please click here.                                                                                                                                                                                                                                                                                                                                                                                                                                                                                                                                                                                                                                                                           |
| Batteries     | 12-month battery life (CR2450, included)                                                                                                                                                                                                                                                                                                                                                                                                                                                                                                                                                                                                                                                                                                                                                                                  |
| Power         | Battery Only                                                                                                                                                                                                                                                                                                                                                                                                                                                                                                                                                                                                                                                                                                                                                                                                              |
| Software      | Requires SpecWare 9 <mark>Basic</mark> or Pro (v9.2 or later)<br>software. Transfer data with a direct-connect cable or<br>Data Shuttle (shown to the left in related products).                                                                                                                                                                                                                                                                                                                                                                                                                                                                                                                                                                                                                                          |
| Installation  | The Radiation Shield is also recommended. We also offer a water resistant Sliding Enclosure and a Waterproof Enclosure to protect your micro station from the elements.                                                                                                                                                                                                                                                                                                                                                                                                                                                                                                                                                                                                                                                   |