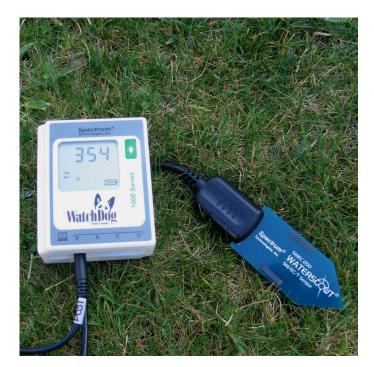

### **Product Images**

#### Description

WatchDog 1000 Series Micro Station will deliver the information you need and are customisable with up to four unique external plug-in sensors. See images for model comparison chart.

| Promotion     | This page has been discontinued. See the full Micro Station range                                                                                                                                                                                                                                                                                                                                                                                                                                                                                                                                                                                                                                                                                                                                                         |
|---------------|---------------------------------------------------------------------------------------------------------------------------------------------------------------------------------------------------------------------------------------------------------------------------------------------------------------------------------------------------------------------------------------------------------------------------------------------------------------------------------------------------------------------------------------------------------------------------------------------------------------------------------------------------------------------------------------------------------------------------------------------------------------------------------------------------------------------------|
| Explanation   | Micro Stations are the cost-effective choice for<br>recording environmental conditions over a period of<br>time. Whether your needs are plant disease alerts or<br>soil moisture monitoring, the WatchDog 1000 Series<br>Micro Station will deliver the information you need for<br>timely, accurate data that will result in increased profits.<br>The LCD display confirms station operation and<br>provides current sensor readings. View the current<br>temperature during a freeze event, or soil moisture<br>prior to irrigating – without downloading to a PC.<br>Customise with up to four unique external plug-in<br>sensors. Change monitoring parameters from one<br>season to the next, simply by connecting a different<br>sensor - keeping investment costs down while making<br>more profitable decisions. |
| Power         | Battery only                                                                                                                                                                                                                                                                                                                                                                                                                                                                                                                                                                                                                                                                                                                                                                                                              |
| Outdoor Unit  | <ul> <li>The cost-effective choice for recording multiple<br/>environmental conditions</li> <li>Internal sensors can include temperature and<br/>humidity</li> <li>With up to 4 external sensor ports, you choose the<br/>sensors you need</li> <li>LCD displays current sensor readings and battery level</li> <li>Select measurement intervals from 1 to 60 minutes</li> <li>Log 10,584 intervals (220 days at 30 minute intervals)</li> <li>Data is stored in fail-safe non-volatile memory</li> <li>Water-resistant case</li> </ul>                                                                                                                                                                                                                                                                                   |
| Compatibility | Click here to view the complete WatchDog Product Line to ensure you are selecting the correct model for your requirements.                                                                                                                                                                                                                                                                                                                                                                                                                                                                                                                                                                                                                                                                                                |
| Sensors       | Click here for an easy to view 2 page spread showing<br>the complete line of sensors available. To purchase<br>these sensors please click here.                                                                                                                                                                                                                                                                                                                                                                                                                                                                                                                                                                                                                                                                           |
| Batteries     | 12-month battery life (CR2450, included)                                                                                                                                                                                                                                                                                                                                                                                                                                                                                                                                                                                                                                                                                                                                                                                  |
| Power         | Battery Only                                                                                                                                                                                                                                                                                                                                                                                                                                                                                                                                                                                                                                                                                                                                                                                                              |
| Software      | Requires SpecWare 9 <mark>Basic</mark> or Pro (v9.2 or later)<br>software. Transfer data with a direct-connect cable or<br>Data Shuttle (shown to the left in related products).                                                                                                                                                                                                                                                                                                                                                                                                                                                                                                                                                                                                                                          |
| Installation  | The Radiation Shield is also recommended. We also offer a water resistant Sliding Enclosure and a Waterproof Enclosure to protect your micro station from the elements.                                                                                                                                                                                                                                                                                                                                                                                                                                                                                                                                                                                                                                                   |