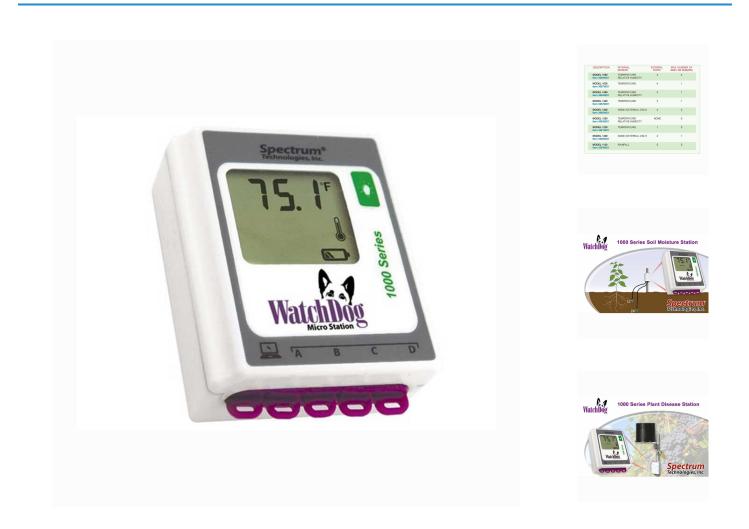

### **Product Images**

#### Description

WatchDog 1000 Series Micro Station will deliver the information you need and are customisable with up to four unique external plug-in sensors. See images for model comparison chart.

| Promotion     | This page has been discontinued. See the full Micro Station range                                                                                                                                                                                                                                                                                                                                                                                                                                                                                                                                                                                                                                                                                                                                                         |
|---------------|---------------------------------------------------------------------------------------------------------------------------------------------------------------------------------------------------------------------------------------------------------------------------------------------------------------------------------------------------------------------------------------------------------------------------------------------------------------------------------------------------------------------------------------------------------------------------------------------------------------------------------------------------------------------------------------------------------------------------------------------------------------------------------------------------------------------------|
| Explanation   | Micro Stations are the cost-effective choice for<br>recording environmental conditions over a period of<br>time. Whether your needs are plant disease alerts or<br>soil moisture monitoring, the WatchDog 1000 Series<br>Micro Station will deliver the information you need for<br>timely, accurate data that will result in increased profits.<br>The LCD display confirms station operation and<br>provides current sensor readings. View the current<br>temperature during a freeze event, or soil moisture<br>prior to irrigating – without downloading to a PC.<br>Customise with up to four unique external plug-in<br>sensors. Change monitoring parameters from one<br>season to the next, simply by connecting a different<br>sensor - keeping investment costs down while making<br>more profitable decisions. |
| Power         | Battery only                                                                                                                                                                                                                                                                                                                                                                                                                                                                                                                                                                                                                                                                                                                                                                                                              |
| Outdoor Unit  | <ul> <li>The cost-effective choice for recording multiple<br/>environmental conditions</li> <li>Internal sensors can include temperature and<br/>humidity</li> <li>With up to 4 external sensor ports, you choose the<br/>sensors you need</li> <li>LCD displays current sensor readings and battery level</li> <li>Select measurement intervals from 1 to 60 minutes</li> <li>Log 10,584 intervals (220 days at 30 minute intervals)</li> <li>Data is stored in fail-safe non-volatile memory</li> <li>Water-resistant case</li> </ul>                                                                                                                                                                                                                                                                                   |
| Compatibility | Click here to view the complete WatchDog Product Line to ensure you are selecting the correct model for your requirements.                                                                                                                                                                                                                                                                                                                                                                                                                                                                                                                                                                                                                                                                                                |
| Sensors       | Click here for an easy to view 2 page spread showing<br>the complete line of sensors available. To purchase<br>these sensors please click here.                                                                                                                                                                                                                                                                                                                                                                                                                                                                                                                                                                                                                                                                           |
| Batteries     | 12-month battery life (CR2450, included)                                                                                                                                                                                                                                                                                                                                                                                                                                                                                                                                                                                                                                                                                                                                                                                  |
| Power         | Battery Only                                                                                                                                                                                                                                                                                                                                                                                                                                                                                                                                                                                                                                                                                                                                                                                                              |
| Software      | Requires SpecWare 9 <mark>Basic</mark> or Pro (v9.2 or later)<br>software. Transfer data with a direct-connect cable or<br>Data Shuttle (shown to the left in related products).                                                                                                                                                                                                                                                                                                                                                                                                                                                                                                                                                                                                                                          |
| Installation  | The Radiation Shield is also recommended. We also offer a water resistant Sliding Enclosure and a Waterproof Enclosure to protect your micro station from the elements.                                                                                                                                                                                                                                                                                                                                                                                                                                                                                                                                                                                                                                                   |