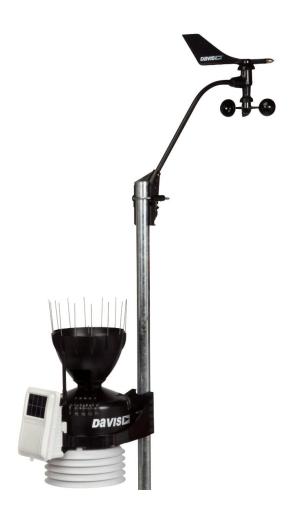

# Davis Wireless Integrated Sensor Suite 6322OV for Pro2

## **Short Description**

- Accurate, reliable weather monitoring with real-time data updates every 2.5 seconds.
- Industry-leading transmission range of 1,000ft/300m from the sensor suite to a Vantage Pro2 or Vantage Vue console, or to an EnviroMonitor IP Gateway.
- Mount anemometer up to 40ft/12m from the rest of sensor suite for flexible siting.

- Sensor suite's rugged, weather-proof housing gives you years of reliable data.
- Sensor suite includes outside temperature and humidity sensors in a passive radiation shield; wind speed and direction; and rainfall.
- Add optional UV and Solar Sensors or Leaf & Soil Moisture Station.
- Solar-powered with battery back-up.

## **Description**

Metric unit version of Vantage Pro2 Integrated Sensor Suite with wireless instruments (Davis SKU 6322M).